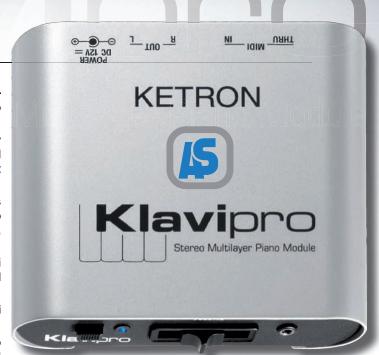

## **TECHNICAL SPECIFICATIONS**

| Sound<br>Generation: | 12 Piano Voices. Grand Piano 1, Grand Piano 2,<br>Rock Piano, Upright, Electric, House, El. Piano<br>1-2-3, FM Piano1-2, Pianomix. |
|----------------------|------------------------------------------------------------------------------------------------------------------------------------|
| Polyphony:           | 64 notes.                                                                                                                          |
| Effects:             | Reverb, Chorus.                                                                                                                    |
| Midi:                | In, Thru. Midi activity led.                                                                                                       |
|                      |                                                                                                                                    |

| Outputs:                       | Left & Right Outputs. Stereo headphone.                                                     |
|--------------------------------|---------------------------------------------------------------------------------------------|
| Volume:                        | Slider volume control.                                                                      |
| Dimensions:                    | L x W x H = 4.8 x 5.2 x 1.6 inches. (12 x 13 x 4 cm.)                                       |
| Weight:                        | 1.32 lbs (0.6 Kg.)                                                                          |
| Power:                         | External 12 Volts Power supply. On/Off switch.                                              |
| AJAMSONIC<br>PRODUCT SUPPORT : | Our product support is second to none with access to us via phone, text, email and facebook |