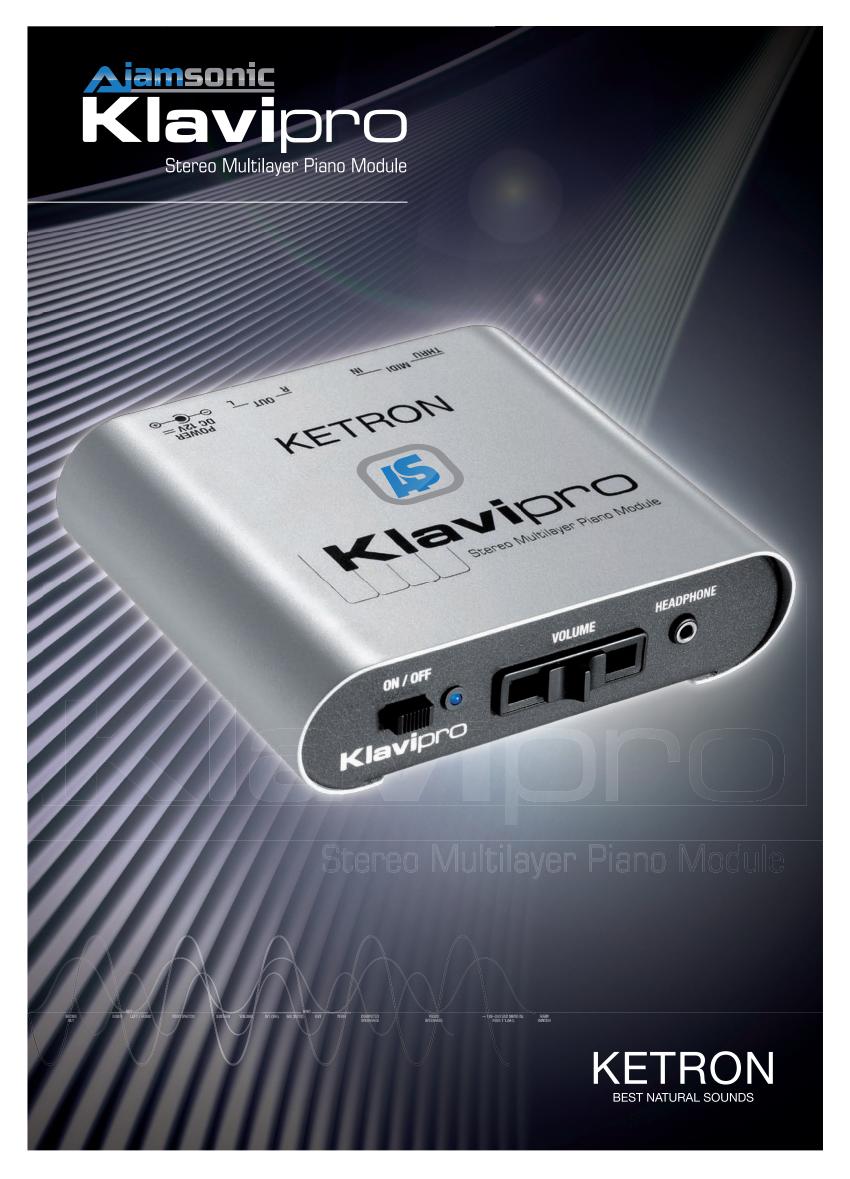

## KLAVI PRO

KLAVI Pro is a Professional Class Piano module designed for musicians who regard the 'Piano' as the fundamental sound for their studio projects and performances.

KLAVI Pro may be small in size, but delivers an innovative, high quality Stereo Grand Piano sound. This is achieved by meticulous, multi level samples that are captured note by note from one of the finest Concert Grand Piano's in existence.

## **TECHNICAL SPECIFICATIONS**

| Sound<br>Generation: | 12 Piano Voices. Grand Piano 1, Grand Piano 2,<br>Rock Piano, Upright, Electric, House, El. Piano<br>1-2-3, FM Piano1-2, Pianomix. |
|----------------------|------------------------------------------------------------------------------------------------------------------------------------|
| Polyphony:           | 64 notes.                                                                                                                          |
| Effects:             | Reverb, Chorus.                                                                                                                    |
| Midi:                | In, Thru. Midi activity led.                                                                                                       |
|                      |                                                                                                                                    |

| Outputs:                       | Left & Right Outputs. Stereo headphone.                                                     |
|--------------------------------|---------------------------------------------------------------------------------------------|
| Volume:                        | Slider volume control.                                                                      |
| Dimensions:                    | L x W x H = 4.8 x 5.2 x 1.6 inches. (12 x 13 x 4 cm.)                                       |
| Weight:                        | 1.32 lbs (0.6 Kg.)                                                                          |
| Power:                         | External 12 Volts Power supply. On/Off switch.                                              |
| AJAMSONIC<br>PRODUCT SUPPORT : | Our product support is second to none with access to us via phone, text, email and facebook |